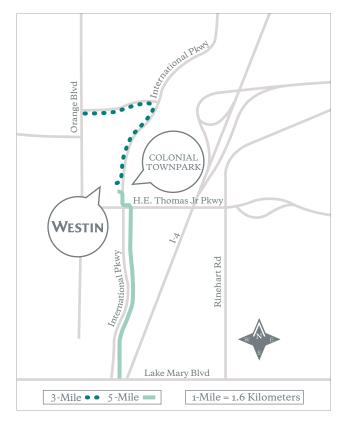

## 3 mile route

Exit the hotel and turn left (north) onto the Seminole Wekiva Trail that runs parallel to International Parkway. Mile markers are located on the ground and are white and green in color. The hotel is located at mile marker 10. Travel north on the trail, being mindful of the mileage markers. At mile marker 11.5, return to The Westin Lake Mary, Orlando North

## 5 mile route

Exit the hotel and turn right (south) onto the Seminole Wekiva Trail that runs parallel to International Parkway. At the traffic light, use caution to cross both International Parkway and to cross H.E.Thomas Jr. Parkway. The Seminole Wekiva Trail continues south along International Parkway to the 2nd traffic light, Lake Mary Boulevard. At this point (2.5 miles), turn around and travel north back to The Westin Lake Mary, Orlando North.